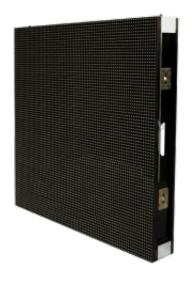

## Al Series - 7.2 mm Pixel Pitch

7.2 mm Pixel Pitch, Indoor Full Colour LED Screen display

- Cabinet only weighs 8.15kg, thickness 75mm, reducing transportation cost and labour intensity
- Excellent heat dissipation and noiselessness with ultra-quiet fan
- Fast positioning locks connect the cabinets horizontally, only 10 seconds for per cabinet
- · Macromolecular flexible mask with glareless surface and better contrast ratio
- High-performance Aluminium cabinet, hanging max 20 panels in a vertical line
- Louver design for excellent heat dissipation & dust-proof
- Intelligent LCD monitor for indicating working time and temperature
- Back cover can be opened without any tools and modules can be taken off without dismantlement of power supply, much more convenient for examination and maintenance