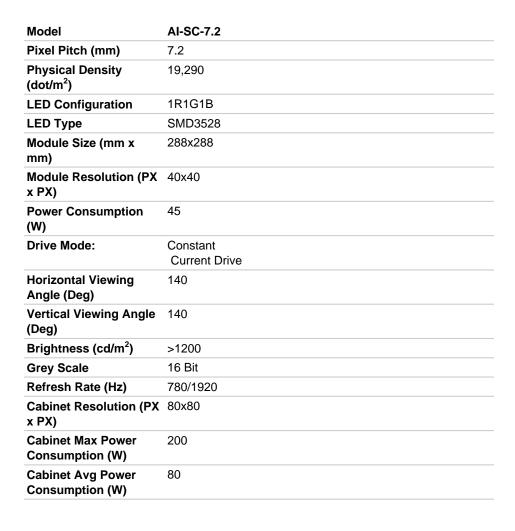

ries - 7.2 mm Pixel Pitch

7.2 mm Pixel Pitch, Indoor Full Colour LED Screen display

- Cabinet only weighs 8.15kg, thickness 75mm, reducing transportation cost and labour intensity
- Excellent heat dissipation and noiselessness with ultra-quiet fan
- Fast positioning locks connect the cabinets horizontally, only 10 seconds for per cabinet
- · Macromolecular flexible mask with glareless surface and better contrast ratio
- High-performance Aluminium cabinet, hanging max 20 panels in a vertical line
- Louver design for excellent heat dissipation & dust-proof
- Intelligent LCD monitor for indicating working time and temperature
- Back cover can be opened without any tools and modules can be taken off without dismantlement of power supply, much more convenient for examination and maintenance







## Al Series - 7.2 mm Pixel Pitch

| Cabinet Size (mm x mm)          | 576 x 576            |
|---------------------------------|----------------------|
| Cabinet Weight (kg)             | 8.15                 |
| Cabinet Thickness (mm)          | 75                   |
| Cabinet Material                | Aluminium            |
| Colour (m)                      | >16.7                |
| Input Voltage                   | AC 110V~220V +/- 10% |
| Refresh Frame<br>Frequency (Hz) | 60                   |
| <b>Protection Level</b>         | IP43                 |
| <b>Working Environment</b>      | Indoor               |
| Working Temperature (°C)        | -20 ~ +40            |
| Operation Humidity (RH)         | 10%-90%              |
| Life Span (H)                   | 100,000