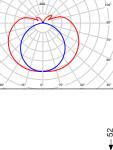

Ra>80

30.2 W 40.4 W

2617 lm 3429 lm

86.7 II/cW 84.9 II/cW

SKA Rating

**Building Regulations** 

ETL (Energy Technology List) ECA (Enhanced Capital Allowance)

50,000 hours

| Dimensions    | 1184 x 52 x 90mm                                     |
|---------------|------------------------------------------------------|
| Weight        | 3.2kg                                                |
| Installation  | Ceiling Surface<br>Ceiling Suspended<br>Wall Surface |
| Voltage       | 220-240Vac 50/60Hz                                   |
| Certification | CE, ROHS                                             |
| Warranty      | 3 Years                                              |