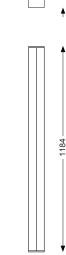

## LEDUK **Bolt**

The Bolt LED is a linear luminaire which is 1184mm in length. It uses Philips LEDs to output 3400 lumens at 40 watts. The fitting is constructed from extruded pure aluminium which an anodised finish as standard or with a white powder coat as optional. The diffuser is made from high efficiency PMMA material located by machines aluminium endcaps. Available with 1-10V or DALI dimming.

| Dimensions    | 1184 x 52 x 90mm                                     |
|---------------|------------------------------------------------------|
| Weight        | 3.2kg                                                |
| Installation  | Ceiling Surface<br>Ceiling Suspended<br>Wall Surface |
| Voltage       | 220-240Vac 50/60Hz                                   |
| Certification | CE, ROHS                                             |
| Warranty      | 3 Years                                              |