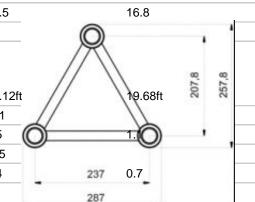

| 0.8m (2.62 ft)          |  |
|-------------------------|--|
|                         |  |
| 50x2mm (2 x 0.08inch)   |  |
| 20x2mm (0.8 x 0.08inch) |  |
| EN-AW 6082 T6           |  |
|                         |  |