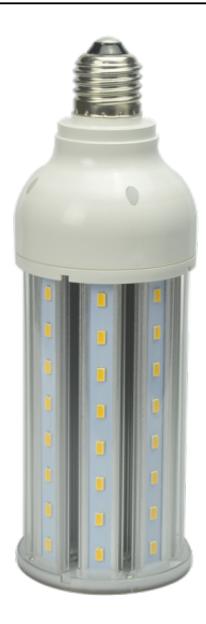

The 24W Corn Lamp uses Samsung LED chips with an internal driver. The lamp is shrouded with a clear polycarbonate casing giving the product an IP65 rating. The lamp has a lifespan of 50,000 hours with a 5 year warranty.

## General

| Wattage        | 24W          |
|----------------|--------------|
| Lumens         | 2460lm       |
| Efficiency     | 102.5lm/w    |
| Beam angle     | 360°         |
| Colour Rending | Ra>80        |
| IP Rating      | IP65         |
| Dimensions     | Ø70 × 220mm  |
| Lifespan       | 50,000 hours |
| Warranty       | 5 Years      |
| Certification  | CE, RoHS     |