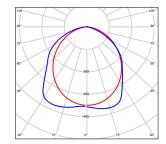

## **Performance**

| IP Rating        | IP42                                                                                          |
|------------------|-----------------------------------------------------------------------------------------------|
| Colour Rendering | Ra>80                                                                                         |
| Longevity        | 50,000 hours                                                                                  |
| System Power     | 102.5 W<br>152.8 W<br>202.0 W                                                                 |
| Exit Lumens      | 10,279 lm<br>15,587 lm<br>20,102 lm                                                           |
| Efficiency       | 100.3 II/cW<br>102.0 II/cW<br>99.5 II/cW                                                      |
| Compliance       | Building Regulations ETL (Energy Technology List) ECA (Enhanced Capital Allowance) SKA Rating |