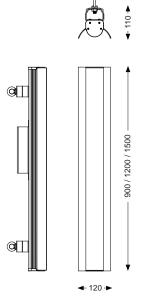

| Dimensions    | 100W - 900 x 120 x 110mm<br>150W - 1200 x 120 x 110mm<br>200W - 1500 x 120 x 110mm |
|---------------|------------------------------------------------------------------------------------|
| Weight        | 3.8 kg<br>4.7 kg<br>5.6 kg                                                         |
| Installation  | Ceiling Surface Ceiling Suspended                                                  |
| Voltage       | 220-240Vac 50/60Hz                                                                 |
| Certification | CE, ROHS                                                                           |
| Warranty      | 7 Years                                                                            |