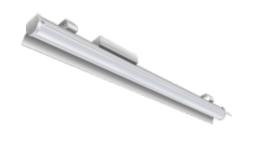

## Lynx

The Lynx LED is an indoor linear high bay luminaire which is available in 900mm, 1200mm and 1500mm modules. The Body is made from extruded aluminium for a rigid robust finish finished with a polycarbonate diffuser. This luminaire also has kick reflectors which reduce glare and increase illuminance levels. The Lynx comes with a 7 year warranty as standard.