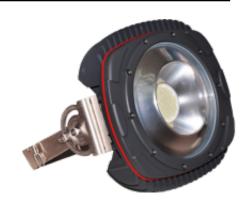

# **Union Floodlight**

The floodlight is constructed from high grade cast aluminium finished with a zinc coating for interior and exterior use. The highly efficient Cree LED light source creates exit lumen packages ranging from 3600 to 32400lm

- Cree LED chips
- 50,000hours
- 3000K, 4000K & 6000K
- DALI / 0-10Vdc dimming
- Photocell sensor system
- Built-in surge protection
- Built-in thermal protection
- · Maintenance free
- Mercury free, No UV or IR
- · Instant start and flicker free
- Patent multi-function design
- Up to 10 year warranty