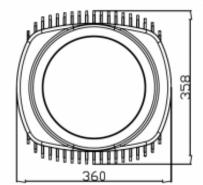

#### General

| Dimensions    | 360 x 358 x 187mm         |
|---------------|---------------------------|
| Weight        | 8 kg                      |
| Certification | SAA, TUV, CE, GS, CB, ERP |
| Warranty      | Up to 10 Years            |