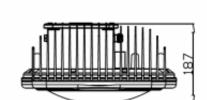

#### General

| Dimensions    | 360 x 358 x 187mm         |
|---------------|---------------------------|
| Weight        | 8 kg                      |
| Certification | SAA, TUV, CE, GS, CB, ERP |
| Warranty      | Up to 10 Years            |